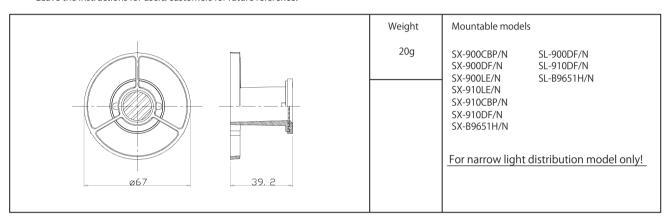

## Sharpener SA-3SH01

To install ModuleX safety

Read the instructions carefully before installation and commissioning! If you have found a defect of or have any questions product, please stop the construction. Please contact your dealer.

Leave the instructions for users/customers for future reference!

| Installation Details |                                                                                                                                                    | Installation Diagram | Caution  |
|----------------------|----------------------------------------------------------------------------------------------------------------------------------------------------|----------------------|----------|
| 1                    | Turn the hood.                                                                                                                                     | 1 Body               | <u> </u> |
| 2                    | Put a sharpener in hood and put it back.                                                                                                           | Hood                 |          |
| <u></u>              | The filter sandwiches it between hood and the fixture and is put on. A filter, please be careful not to dropon the occasion of desorption of hood. | 2 Sharpener Hood     |          |